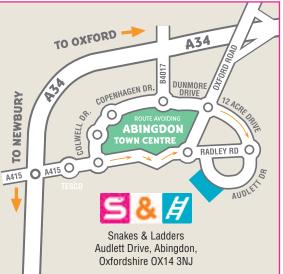

From the north (Oxford) take the A34 following directions to Abingdon. Turn left onto Oxford Road (A4183) continue for appox 2 miles, turn left into Radley Road and turn right into Audlett Drive. Snakes and Ladders is on the right.

From the west (Wallingford) take the Abingdon Road (A415) to Centre of Abingdon, Join oneway system following signs to Oxford. Once in Vineyard Road (A413) turn right into Radley Road and first right into Audlett Drive. Snakes and Ladders is on the right.

From the south (Newbury) take the A34, come off at the main junction to Abingdon, Marcham Road. Proceed over first two roundabouts onto Ock Street. Enter the one-way system, following signs to Oxford. Once on Vineyard Road turn right into Radley Road and turn first right into Audlett Drive. Snakes and Ladders is on the