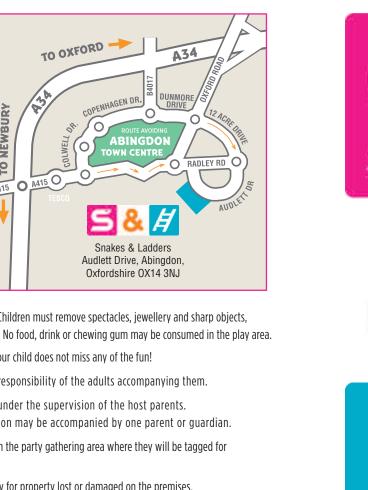

From the north (Oxford) take the A34 following directions to Abingdon. Turn left onto Oxford Road (A4183) continue for appox 2 miles, turn left into Radley Road and turn right into Audlett Drive. Snakes and Ladders is on the right.

From the west (Wallingford) take the Abingdon Road (A415) to Centre of Abingdon, Join oneway system following signs to Oxford. Once in Vineyard Road (A413) turn right into Radley Road and first right into Audlett Drive. Snakes and Ladders is on the right.

From the south (Newbury) take the A34, come off at the main junction to Abingdon, Marcham Road. Proceed over first two roundabouts onto Ock Street. Enter the one-way system, following signs to Oxford. Once on Vineyard Road turn right into Radley Road and turn first right into Audlett Drive. Snakes and Ladders is on the